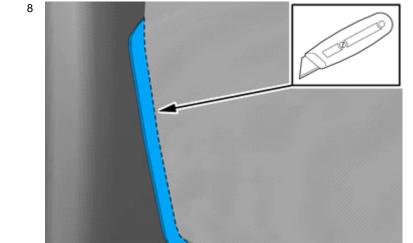

|
|            | Preparation                                                                                                                                                      |
|            |                                                                                                                                                                  |



Volvo Car Corporation Gothenburg, Sweden



IMG-340356

### Removal



Remove the screws.

Remove the panel.

The part is not to be reused.



IMG-340358

IMG-354089

# Installation instructions, accessories

Volvo Car Corporation Gothenburg, Sweden



Clean the surface.

Wipe dry.



### Notel

Protect adjacent components with tape.



IMG-354090

### Caution

Cut carefully to avoid unintentional damage or personal injury.

## Caution!

Make sure not to damage painted surfaces.

Remove the tape.



Volvo Car Corporation Gothenburg, Sweden



Clean the surface.

Use: 1161721, Isopropanol

Allow to dry.

# Accessory installation



Install component that comes with the accessory kit.



11

IMG-340362

# Installation instructions, accessories

Volvo Car Corporation Gothenburg, Sweden



Install component that comes with the accessory kit.

Repeat all method steps for the other side.