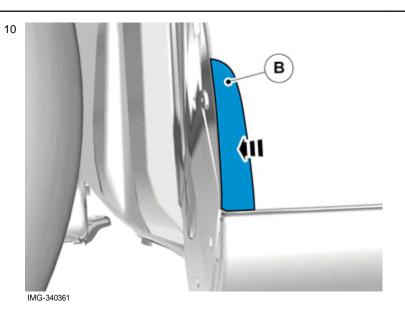

# Accessory installation

Install component that comes with the accessory kit.

11

IMG-340362

# Installation instructions, accessories

Volvo Car Corporation Gothenburg, Sweden

Install component that comes with the accessory kit.

Repeat all method steps for the other side.