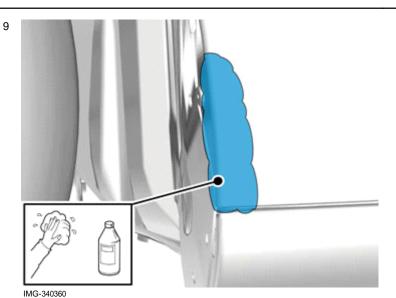

## Caution!

Make sure not to damage painted surfaces.

Remove the tape.

Volvo Car Corporation Gothenburg, Sweden

Clean the surface.

Use: 1161721, Isopropanol

Allow to dry.