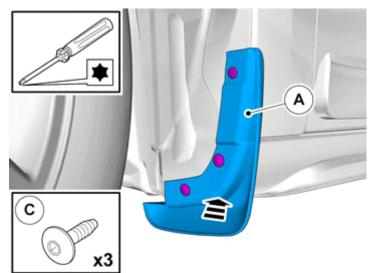

# Accessory installation

Install component that comes with the accessory kit.

11

IMG-340362