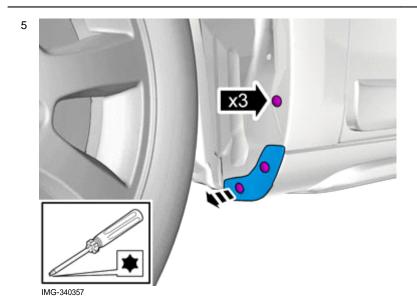

### Removal

Remove the screws.

Remove the panel.

The part is not to be reused.

IMG-340358

IMG-354089