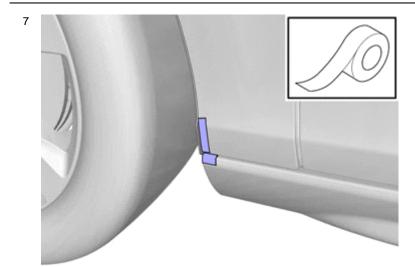

|
|            | Preparation                                                                                                                                                      |
|            |                                                                                                                                                                  |



Volvo Car Corporation Gothenburg, Sweden



IMG-340356

### Removal



Remove the screws.

Remove the panel.

The part is not to be reused.



IMG-340358

IMG-354089

# Installation instructions, accessories

Volvo Car Corporation Gothenburg, Sweden



Clean the surface.

Wipe dry.



### Notel

Protect adjacent components with tape.



IMG-354090

### Caution

Cut carefully to avoid unintentional damage or personal injury.

## Caution!

Make sure not to damage painted surfaces.

Remove the tape.



Volvo Car Corporation Gothenburg, Sweden



Clean the surface.

Use: 1161721, Isopropanol

Allow to dry.

# Accessory installation



Install component that comes with the accessory kit.



11

IMG-340362

# Installation instructions, accessories

Volvo Car Corporation Gothenburg, Sweden



Install component that comes with the accessory kit.

Repeat all method steps for the other side.