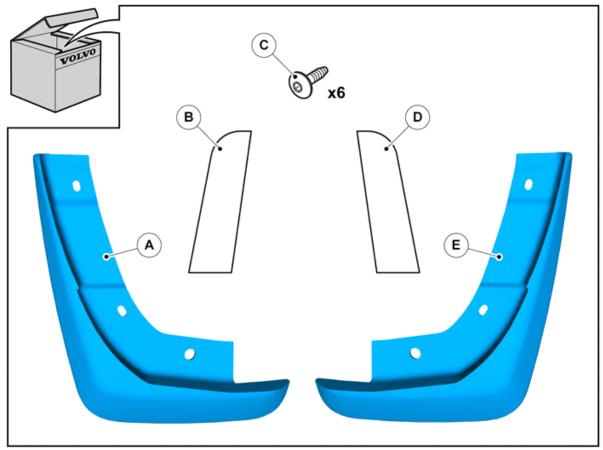

Volvo Car Corporation Gothenburg, Sweden

 Instruction No
 Version
 Part. No.

 31373166
 1.1
 31265329

Mudflaps, front

Volvo Car Corporation Gothenburg, Sweden

| Materials   |             |
|-------------|-------------|
| Designation | Part number |
| Isopropanol | 1161721     |